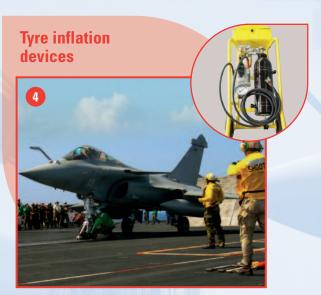

## **Maintenance solutions**

- Tyre assembly and dismantling
- Tyre pressure adjustment and twin wheel pressure balancing

# They have confidence in our know-how

- DASSAULT AVIATION
- DGA
- INEO ORRMA
- PANHARD
- SEA (fuels supply department of French armies)

|  | Products                         | Applications                                                                                                                                                                                                       | Description      Mediums: fuels, oils, additives, defrosting products     Flowrate: from 1.2 to 330 m3/h*                                                           |          |                  |                                                                                       |
|--|----------------------------------|--------------------------------------------------------------------------------------------------------------------------------------------------------------------------------------------------------------------|---------------------------------------------------------------------------------------------------------------------------------------------------------------------|----------|------------------|---------------------------------------------------------------------------------------|
|  | Flowmeters and metering units    | <ul> <li>Measuring systems<br/>for depots</li> <li>Additive injection and<br/>blending systems</li> <li>Aircraft refuellers</li> <li>On board measuring system<br/>for tank trucks</li> </ul>                      |                                                                                                                                                                     |          |                  |                                                                                       |
|  | 2                                | Assembly and dismantling of tyres for terrestrial vehicles and aircrafts     Assembly and dismantling of tyres for public transport vehicles                                                                       | Туре                                                                                                                                                                | Capacity | Diameter (tyres) | Type of vehicle                                                                       |
|  |                                  |                                                                                                                                                                                                                    | Transportable -                                                                                                                                                     | 10 tons  | 22''*            | Light and heavy armoured vehicles Michelin ACM & ACT type                             |
|  |                                  |                                                                                                                                                                                                                    |                                                                                                                                                                     | 20 tons  | 22''*            |                                                                                       |
|  | Hydraulic presses                |                                                                                                                                                                                                                    | Electric for<br>workshop                                                                                                                                            | 20 tons  | < 56''           | Military aircraft and jumbo<br>jets: Rafale, Mirage,<br>A400M, C160 Transal           |
|  |                                  |                                                                                                                                                                                                                    | Electric with horizontal axis                                                                                                                                       | 20 tons  | < 56''           | Military aircrafts and jumbo<br>jets: Rafale, Mirage, Boeing,<br>A 400M, C160 Transal |
|  |                                  |                                                                                                                                                                                                                    | For workshop                                                                                                                                                        | 20 tons  | 22''*            | Light and heavy armoured vehicles Michelin ACM & ACT type                             |
|  | Liquid collectors and dispensers | <ul> <li>Refuelling of supporting vehicles for the air force</li> <li>Partial refuelling of jet engine tanks, hydraulic circuits</li> <li>Collection of waste fluids (on the tarmac or in the air shed)</li> </ul> | Mediums: petroleum products, lubricants, additives, hydraulic liquids     Capacity: from 10 to 1000 L     Mobile units including trolley, tank and pump             |          |                  |                                                                                       |
|  | Tyre inflation devices           | Aircraft tyre pressure adjustment     Aircraft twin wheel pressure balancing                                                                                                                                       | <ul> <li>Adjustment and/or pressure balancing with compressed air or nitrogen</li> <li>Pressure: from 0 to 25 bar*</li> <li>Trolley or portable versions</li> </ul> |          |                  |                                                                                       |