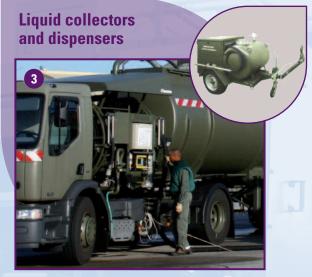

# They have confidence in our know-how

- DASSAULT AVIATION
- DGA
- INEO ORRMA
- PANHARD
- SEA (fuels supply department of French armies)

|  | Products                         | Applications                                                                                                                                                                                                       | Description      Mediums: fuels, oils, additives, defrosting products     Flowrate: from 1.2 to 330 m3/h*                                                           |          |                  |                                                                                       |
|--|----------------------------------|--------------------------------------------------------------------------------------------------------------------------------------------------------------------------------------------------------------------|---------------------------------------------------------------------------------------------------------------------------------------------------------------------|----------|------------------|---------------------------------------------------------------------------------------|
|  | Flowmeters and metering units    | <ul> <li>Measuring systems<br/>for depots</li> <li>Additive injection and<br/>blending systems</li> <li>Aircraft refuellers</li> <li>On board measuring system<br/>for tank trucks</li> </ul>                      |                                                                                                                                                                     |          |                  |                                                                                       |
|  | 2                                | Assembly and dismantling of tyres for terrestrial vehicles and aircrafts     Assembly and dismantling of tyres for public transport vehicles                                                                       | Туре                                                                                                                                                                | Capacity | Diameter (tyres) | Type of vehicle                                                                       |
|  |                                  |                                                                                                                                                                                                                    | Transportable -                                                                                                                                                     | 10 tons  | 22''*            | Light and heavy armoured vehicles Michelin ACM & ACT type                             |
|  |                                  |                                                                                                                                                                                                                    |                                                                                                                                                                     | 20 tons  | 22''*            |                                                                                       |
|  | Hydraulic presses                |                                                                                                                                                                                                                    | Electric for<br>workshop                                                                                                                                            | 20 tons  | < 56''           | Military aircraft and jumbo<br>jets: Rafale, Mirage,<br>A400M, C160 Transal           |
|  |                                  |                                                                                                                                                                                                                    | Electric with horizontal axis                                                                                                                                       | 20 tons  | < 56''           | Military aircrafts and jumbo<br>jets: Rafale, Mirage, Boeing,<br>A 400M, C160 Transal |
|  |                                  |                                                                                                                                                                                                                    | For workshop                                                                                                                                                        | 20 tons  | 22''*            | Light and heavy armoured vehicles Michelin ACM & ACT type                             |
|  | Liquid collectors and dispensers | <ul> <li>Refuelling of supporting vehicles for the air force</li> <li>Partial refuelling of jet engine tanks, hydraulic circuits</li> <li>Collection of waste fluids (on the tarmac or in the air shed)</li> </ul> | Mediums: petroleum products, lubricants, additives, hydraulic liquids     Capacity: from 10 to 1000 L     Mobile units including trolley, tank and pump             |          |                  |                                                                                       |
|  | Tyre inflation devices           | Aircraft tyre pressure adjustment     Aircraft twin wheel pressure balancing                                                                                                                                       | <ul> <li>Adjustment and/or pressure balancing with compressed air or nitrogen</li> <li>Pressure: from 0 to 25 bar*</li> <li>Trolley or portable versions</li> </ul> |          |                  |                                                                                       |