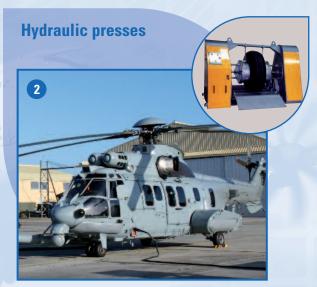

# They have confidence in our know-how

- DASSAULT AVIATION
- DGA
- INEO ORRMA
- PANHARD
- SEA (fuels supply department of French armies)

|  | Products                         | Applications                                                                                                                                                                                                       | Description      Mediums: fuels, oils, additives, defrosting products     Flowrate: from 1.2 to 330 m3/h*                                                           |          |                  |                                                                                       |
|--|----------------------------------|--------------------------------------------------------------------------------------------------------------------------------------------------------------------------------------------------------------------|---------------------------------------------------------------------------------------------------------------------------------------------------------------------|----------|------------------|---------------------------------------------------------------------------------------|
|  | Flowmeters and metering units    | <ul> <li>Measuring systems<br/>for depots</li> <li>Additive injection and<br/>blending systems</li> <li>Aircraft refuellers</li> <li>On board measuring system<br/>for tank trucks</li> </ul>                      |                                                                                                                                                                     |          |                  |                                                                                       |
|  | 2                                | Assembly and dismantling of tyres for terrestrial vehicles and aircrafts     Assembly and dismantling of tyres for public transport vehicles                                                                       | Туре                                                                                                                                                                | Capacity | Diameter (tyres) | Type of vehicle                                                                       |
|  |                                  |                                                                                                                                                                                                                    | Transportable -                                                                                                                                                     | 10 tons  | 22''*            | Light and heavy armoured vehicles Michelin ACM & ACT type                             |
|  |                                  |                                                                                                                                                                                                                    |                                                                                                                                                                     | 20 tons  | 22''*            |                                                                                       |
|  | Hydraulic presses                |                                                                                                                                                                                                                    | Electric for<br>workshop                                                                                                                                            | 20 tons  | < 56''           | Military aircraft and jumbo<br>jets: Rafale, Mirage,<br>A400M, C160 Transal           |
|  |                                  |                                                                                                                                                                                                                    | Electric with horizontal axis                                                                                                                                       | 20 tons  | < 56''           | Military aircrafts and jumbo<br>jets: Rafale, Mirage, Boeing,<br>A 400M, C160 Transal |
|  |                                  |                                                                                                                                                                                                                    | For workshop                                                                                                                                                        | 20 tons  | 22''*            | Light and heavy armoured vehicles Michelin ACM & ACT type                             |
|  | Liquid collectors and dispensers | <ul> <li>Refuelling of supporting vehicles for the air force</li> <li>Partial refuelling of jet engine tanks, hydraulic circuits</li> <li>Collection of waste fluids (on the tarmac or in the air shed)</li> </ul> | Mediums: petroleum products, lubricants, additives, hydraulic liquids     Capacity: from 10 to 1000 L     Mobile units including trolley, tank and pump             |          |                  |                                                                                       |
|  | Tyre inflation devices           | Aircraft tyre pressure adjustment     Aircraft twin wheel pressure balancing                                                                                                                                       | <ul> <li>Adjustment and/or pressure balancing with compressed air or nitrogen</li> <li>Pressure: from 0 to 25 bar*</li> <li>Trolley or portable versions</li> </ul> |          |                  |                                                                                       |