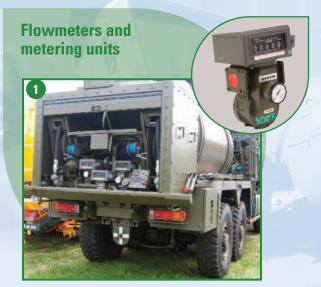

# They have confidence in our know-how

- DASSAULT AVIATION
- DGA
- INEO ORRMA
- PANHARD
- SEA (fuels supply department of French armies)

|  | Products                         | Applications                                                                                                                                                                                                       | Description      Mediums: fuels, oils, additives, defrosting products     Flowrate: from 1.2 to 330 m3/h*                                                           |          |                  |                                                                                       |
|--|----------------------------------|--------------------------------------------------------------------------------------------------------------------------------------------------------------------------------------------------------------------|---------------------------------------------------------------------------------------------------------------------------------------------------------------------|----------|------------------|---------------------------------------------------------------------------------------|
|  | Flowmeters and metering units    | <ul> <li>Measuring systems<br/>for depots</li> <li>Additive injection and<br/>blending systems</li> <li>Aircraft refuellers</li> <li>On board measuring system<br/>for tank trucks</li> </ul>                      |                                                                                                                                                                     |          |                  |                                                                                       |
|  | 2                                | Assembly and dismantling of tyres for terrestrial vehicles and aircrafts     Assembly and dismantling of tyres for public transport vehicles                                                                       | Туре                                                                                                                                                                | Capacity | Diameter (tyres) | Type of vehicle                                                                       |
|  |                                  |                                                                                                                                                                                                                    | Transportable -                                                                                                                                                     | 10 tons  | 22''*            | Light and heavy armoured vehicles Michelin ACM & ACT type                             |
|  |                                  |                                                                                                                                                                                                                    |                                                                                                                                                                     | 20 tons  | 22''*            |                                                                                       |
|  | Hydraulic presses                |                                                                                                                                                                                                                    | Electric for<br>workshop                                                                                                                                            | 20 tons  | < 56''           | Military aircraft and jumbo<br>jets: Rafale, Mirage,<br>A400M, C160 Transal           |
|  |                                  |                                                                                                                                                                                                                    | Electric with horizontal axis                                                                                                                                       | 20 tons  | < 56''           | Military aircrafts and jumbo<br>jets: Rafale, Mirage, Boeing,<br>A 400M, C160 Transal |
|  |                                  |                                                                                                                                                                                                                    | For workshop                                                                                                                                                        | 20 tons  | 22''*            | Light and heavy armoured vehicles Michelin ACM & ACT type                             |
|  | Liquid collectors and dispensers | <ul> <li>Refuelling of supporting vehicles for the air force</li> <li>Partial refuelling of jet engine tanks, hydraulic circuits</li> <li>Collection of waste fluids (on the tarmac or in the air shed)</li> </ul> | Mediums: petroleum products, lubricants, additives, hydraulic liquids     Capacity: from 10 to 1000 L     Mobile units including trolley, tank and pump             |          |                  |                                                                                       |
|  | Tyre inflation devices           | Aircraft tyre pressure adjustment     Aircraft twin wheel pressure balancing                                                                                                                                       | <ul> <li>Adjustment and/or pressure balancing with compressed air or nitrogen</li> <li>Pressure: from 0 to 25 bar*</li> <li>Trolley or portable versions</li> </ul> |          |                  |                                                                                       |