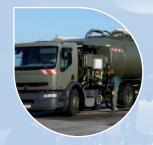

# They have confidence in our know-how

- DASSAULT AVIATION
- DGA
- INEO ORRMA
- PANHARD
- SEA (fuels supply department of French armies)

|  | Products                         | Applications                                                                                                                                                                                                       | Description      Mediums: fuels, oils, additives, defrosting products     Flowrate: from 1.2 to 330 m3/h*                                                           |          |                  |                                                                                       |
|--|----------------------------------|--------------------------------------------------------------------------------------------------------------------------------------------------------------------------------------------------------------------|---------------------------------------------------------------------------------------------------------------------------------------------------------------------|----------|------------------|---------------------------------------------------------------------------------------|
|  | Flowmeters and metering units    | <ul> <li>Measuring systems<br/>for depots</li> <li>Additive injection and<br/>blending systems</li> <li>Aircraft refuellers</li> <li>On board measuring system<br/>for tank trucks</li> </ul>                      |                                                                                                                                                                     |          |                  |                                                                                       |
|  | 2                                | Assembly and dismantling of tyres for terrestrial vehicles and aircrafts     Assembly and dismantling of tyres for public transport vehicles                                                                       | Туре                                                                                                                                                                | Capacity | Diameter (tyres) | Type of vehicle                                                                       |
|  |                                  |                                                                                                                                                                                                                    | Transportable -                                                                                                                                                     | 10 tons  | 22''*            | Light and heavy armoured vehicles Michelin ACM & ACT type                             |
|  |                                  |                                                                                                                                                                                                                    |                                                                                                                                                                     | 20 tons  | 22''*            |                                                                                       |
|  | Hydraulic presses                |                                                                                                                                                                                                                    | Electric for<br>workshop                                                                                                                                            | 20 tons  | < 56''           | Military aircraft and jumbo<br>jets: Rafale, Mirage,<br>A400M, C160 Transal           |
|  |                                  |                                                                                                                                                                                                                    | Electric with horizontal axis                                                                                                                                       | 20 tons  | < 56''           | Military aircrafts and jumbo<br>jets: Rafale, Mirage, Boeing,<br>A 400M, C160 Transal |
|  |                                  |                                                                                                                                                                                                                    | For workshop                                                                                                                                                        | 20 tons  | 22''*            | Light and heavy armoured vehicles Michelin ACM & ACT type                             |
|  | Liquid collectors and dispensers | <ul> <li>Refuelling of supporting vehicles for the air force</li> <li>Partial refuelling of jet engine tanks, hydraulic circuits</li> <li>Collection of waste fluids (on the tarmac or in the air shed)</li> </ul> | Mediums: petroleum products, lubricants, additives, hydraulic liquids     Capacity: from 10 to 1000 L     Mobile units including trolley, tank and pump             |          |                  |                                                                                       |
|  | Tyre inflation devices           | Aircraft tyre pressure adjustment     Aircraft twin wheel pressure balancing                                                                                                                                       | <ul> <li>Adjustment and/or pressure balancing with compressed air or nitrogen</li> <li>Pressure: from 0 to 25 bar*</li> <li>Trolley or portable versions</li> </ul> |          |                  |                                                                                       |